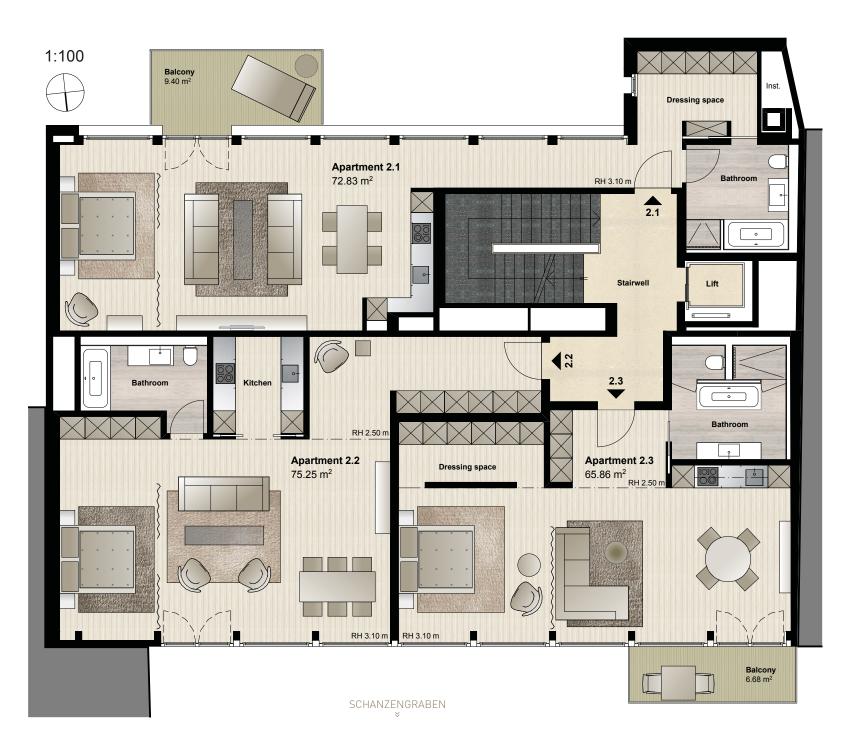

# SECOND FLOOR

# **APARTMENT 2.1**

Living space: approx. 72.83 m<sup>2</sup> South-facing balcony: approx. 9.40 m<sup>2</sup>

# **APARTMENT 2.2**

Living space: approx. 75.25 m<sup>2</sup>

# **APARTMENT 2.3**

Living space: approx. 65.86 m<sup>2</sup>
Balcony facing the Schanzengraben: approx. 6.68 m<sup>2</sup>