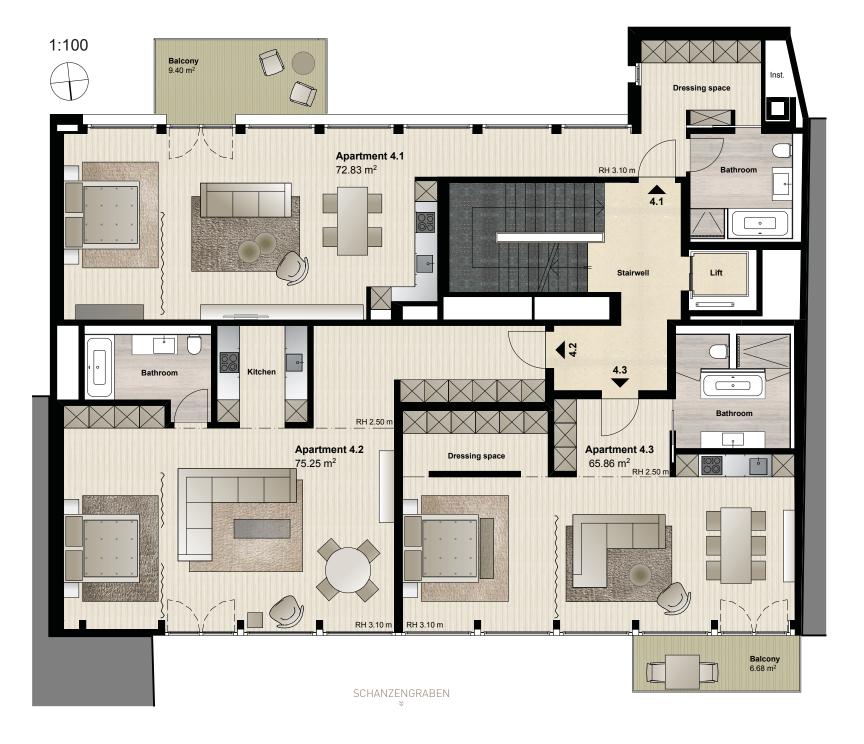

# FOURTH FLOOR

# **APARTMENT 4.1**

Living space: approx. 72.83 m<sup>2</sup> South-facing balcony: approx. 9.40 m<sup>2</sup>

# **APARTMENT 4.2**

Living space: approx. 75.25 m<sup>2</sup>

# **APARTMENT 4.3**

Living space: approx. 65.86 m<sup>2</sup>
Balcony facing the Schanzengraben: approx. 6.68 m<sup>2</sup>