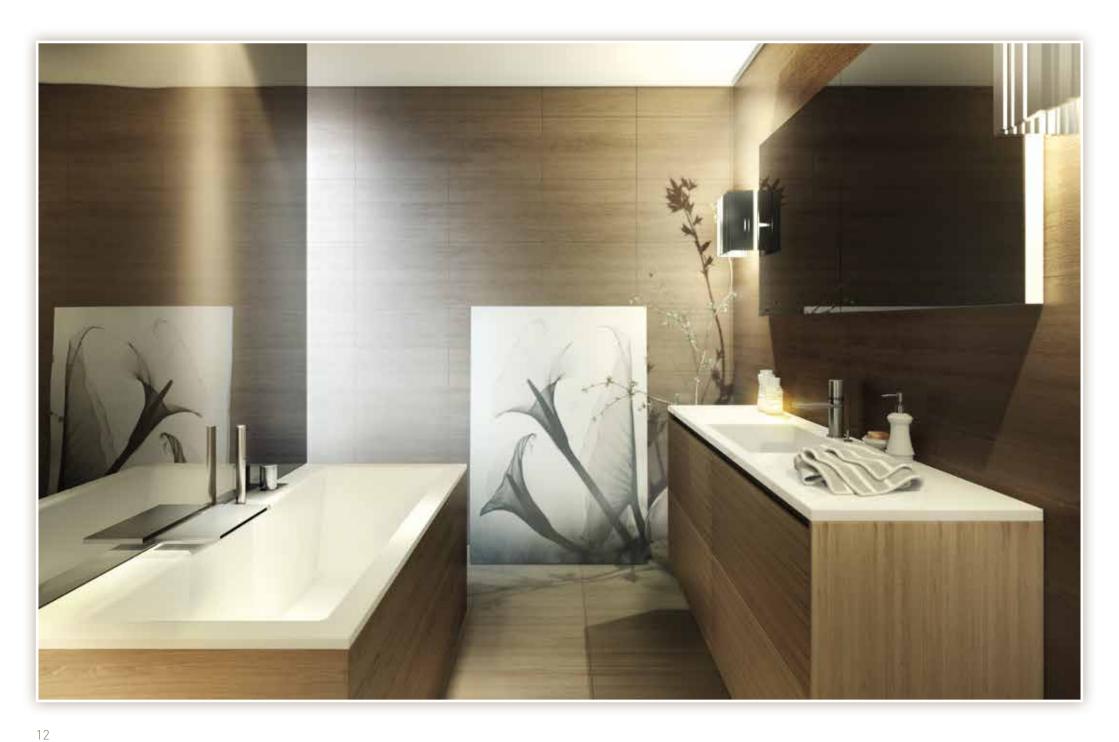

#### **BATHROOMS**

- Floor and walls: Porcelain stoneware slabs with natural stone look
- Sanitary appliances: White ceramic
- Mirror-fronted cabinet: Semi-recessed with LED lighting and power outlets
- Shower with glass partition
- · Rain shower