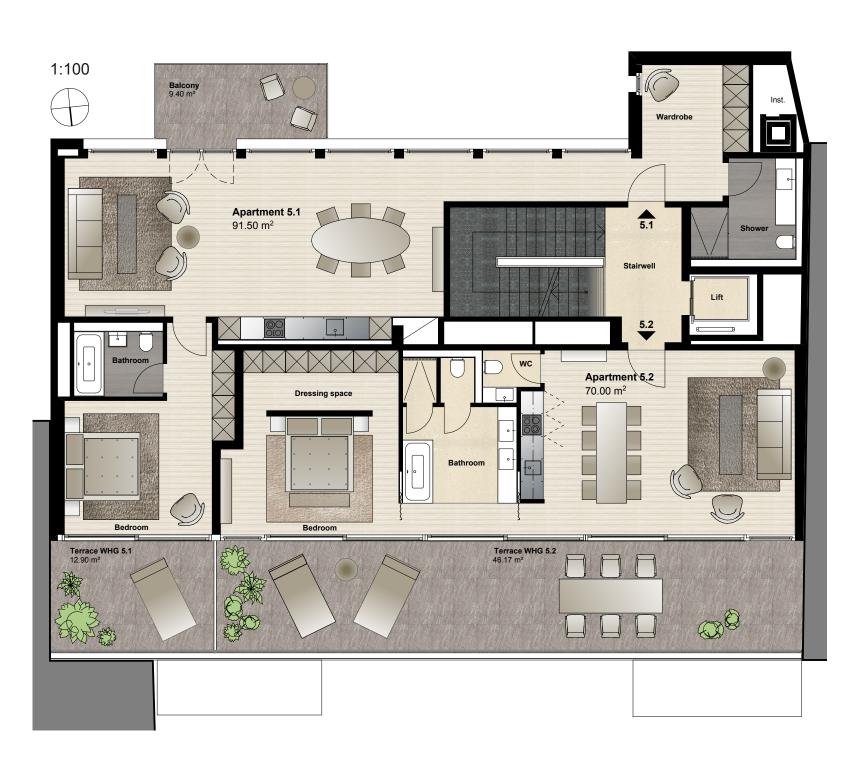

# ATTIC FLOOR

# **APARTMENT 5.1**

Living space: approx. 91.50 m<sup>2</sup>
South-facing balcony: approx. 9.40 m<sup>2</sup>
Terrace facing the Schanzengraben:
approx. 12.90 m<sup>2</sup>

### **APARTMENT 5.2**

Living space: approx.  $70.00\,\text{m}^2$  Terrace facing the Schanzengraben: approx.  $46.17\,\text{m}^2$ 