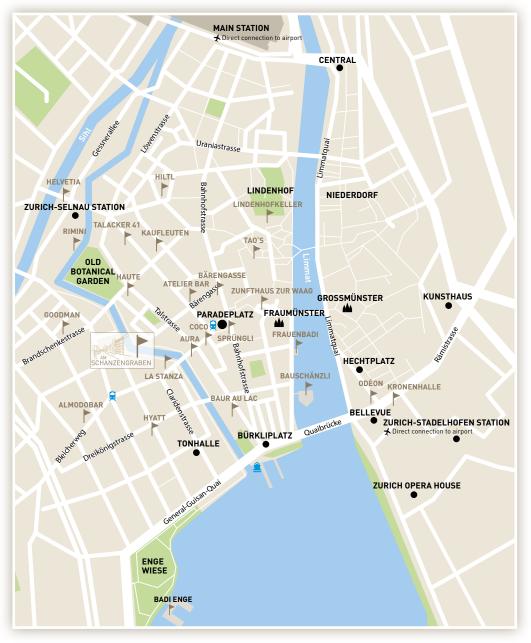

Located right in the pulsing heart of the city, the Schanzengraben remains an oasis of tranquillity that offers absolute privacy and a laid-back, relaxed atmosphere. Each day, many enjoy the calm surroundings of this inner-city area to relax or recharge their batteries during their lunch break. It is also perfect for an evening stroll along the river to the Botanical Garden. However, the location is also perfect for urbanites looking for entertainment. The comprehensive range of culinary, leisure and cultural highlights on offer around the Schanzengraben meet the most discerning requirements in terms of residential and living quality.

From 2016 onwards, you will be able to discover both old and new favourites right on the doorstep of your pied-à-terre in the heart of Zurich.

Favourite locations around the Schanzengraben